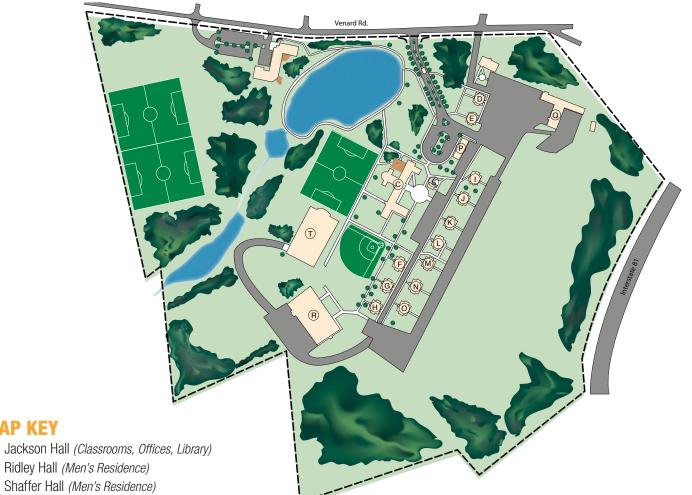

# **Campus Map**

- F Thomson Hall (Women's Residence)
- G Vibbard Hall (Women's Residence)

MAP KEY

С

D Е

- Fletcher Hall (Women's Residence) Н
- Loescher Hall (Men's Residence)
- J Bancroft Hall (Men's Residence)
- Christen Hall (Men's Residence) Κ
- L Carter Hall (Women's Residence)
- M Commons Hall (Guest Housing)
- Ν Barndollar Hall (Women's Residence)
- 0 Woolsey Hall (Married Student Apartments)
- Ρ Buckingham Hall (Music Department)
- Nordling Hall (Seminary Housing, Q Foundations Counseling Center, Maintenance)
- R Phelps Student Center (Gymnasium, Byrdies, Nurse, Cafeteria)
- Underground Café S
- Т Recreation Center (Athletics, Health & Human Performance Department)